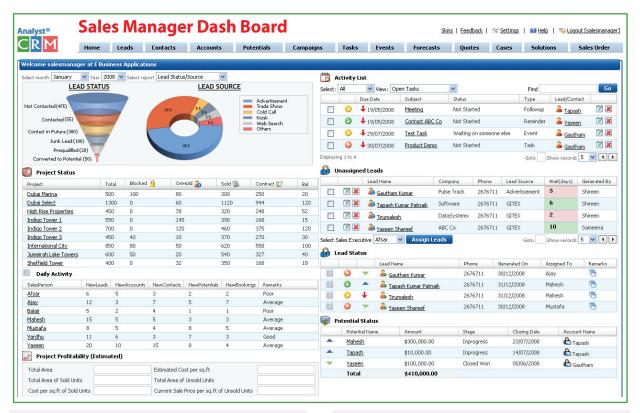

## **Dash Boards:**

Role wise nice dash boards as soon you login into the system with graphs, important information, alerts and action items (activities). Quick glance of MIS reports.